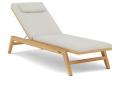

#### designed by **Matthew Townsend**

**FEATURES** 

with wheels; adjustable back

OPTIONS

protective cover