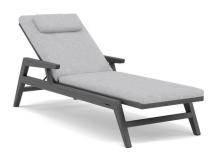

#### designed by **Matthew Townsend**

**FEATURES** 

with wheels; adjustable back

OPTIONS

protective cover

### Available in

FRAME - FINISHING

**HFTS** 

T007

teak scuro textiles black