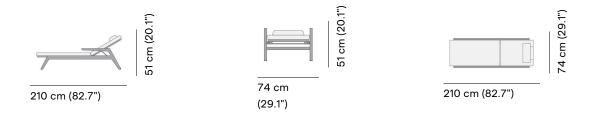

#### designed by **Matthew Townsend**





**FEATURES** 

with wheels; adjustable back

OPTIONS

protective cover

### Available in

FRAME - FINISHING



**HFTS** 

T007

teak scuro textiles black







# **Suggested colour combinations**







TC CHINCHILLA GREY 1



TC ARUBA 1









### **Technical drawing**



### **Maintenance**

To maintain and protect your Manutti pieces, we've developed a series of products that will guarantee their extended lifespan and your carefree enjoyment for many years to come.

- Manutti Care line kit
- Cushion Boxes
- Protective Covers









### More in this collection









VIEW COLLECTION

## **Matching collections**